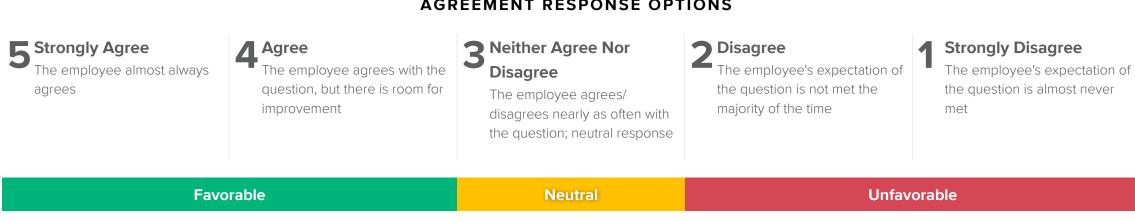

### How do I use these scores?

The guide below can be used to interpret favorability scores (i.e., percentage of responses that are deemed favorable) at the index or item level.

### AGREEMENT RESPONSE OPTIONS

| Response Rate |           |  |
|---------------|-----------|--|
| 00°           | 94%       |  |
| My Group      | ( n=136 ) |  |

 Overall
 86%

|                        | <u>80</u> | ស       |
|------------------------|-----------|---------|
| Category Result        | My Group  | Overall |
| Personal Relationships | 96%       | 82%     |
| Privacy                | 90%       | 92%     |
| Safety & Security      | 88%       | 91%     |
| Staff Responsiveness   | 84%       | 78%     |
| Personal Funds         | 81%       | 66%     |
| Comfort                | 79%       | 79%     |
| Activities             | 79%       | 71%     |
| Assistance             | 78%       | 81%     |
| Participation in Care  | 67%       | 78%     |
| Food & Meals           | 66%       | 75%     |