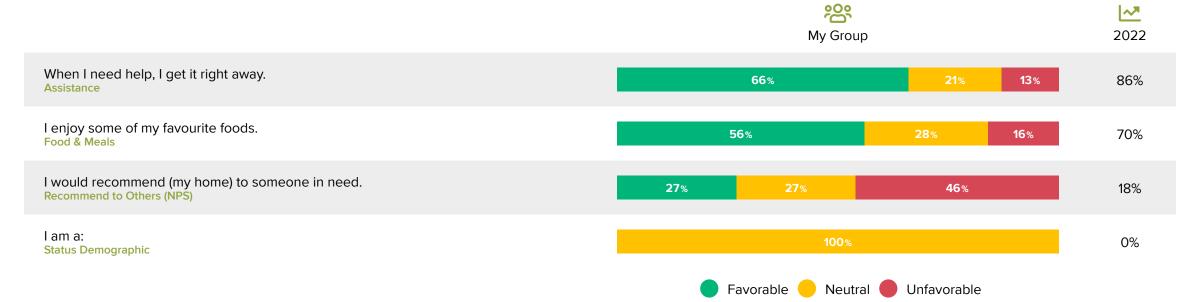

|     |                                                                  | <u></u>  | ស       |
|-----|------------------------------------------------------------------|----------|---------|
| Bot | tom 3 Scoring Questions                                          | My Group | Overall |
| 1   | I enjoy some of my favourite foods.                              | 56%      | 73%     |
| 2   | When I need help, I get it right away.                           | 66%      | 72%     |
| 3   | I am involved in decisions surrounding my health and well-being. | 67%      | 78%     |