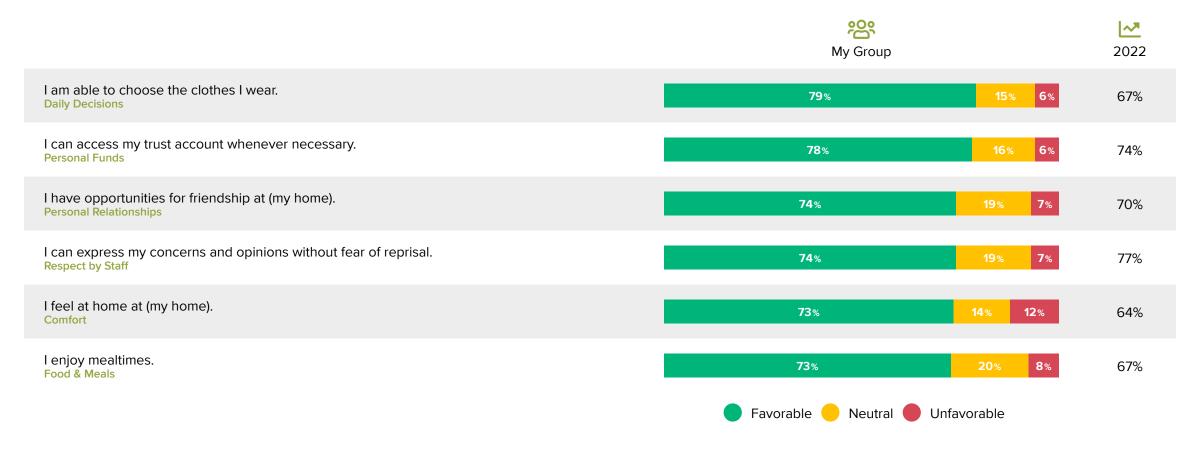

|                        | 200      | 合       |
|------------------------|----------|---------|
| Category Result        | My Group | Overall |
| Safety & Security      | 87%      | 91%     |
| Privacy                | 84%      | 92%     |
| Personal Funds         | 78%      | 66%     |
| Personal Relationships | 74%      | 82%     |
| Staff Responsiveness   | 74%      | 78%     |
| Comfort                | 73%      | 79%     |
| Assistance             | 72%      | 81%     |
| Participation in Care  | 68%      | 78%     |
| Food & Meals           | 65%      | 75%     |
| Activities             | 62%      | 71%     |