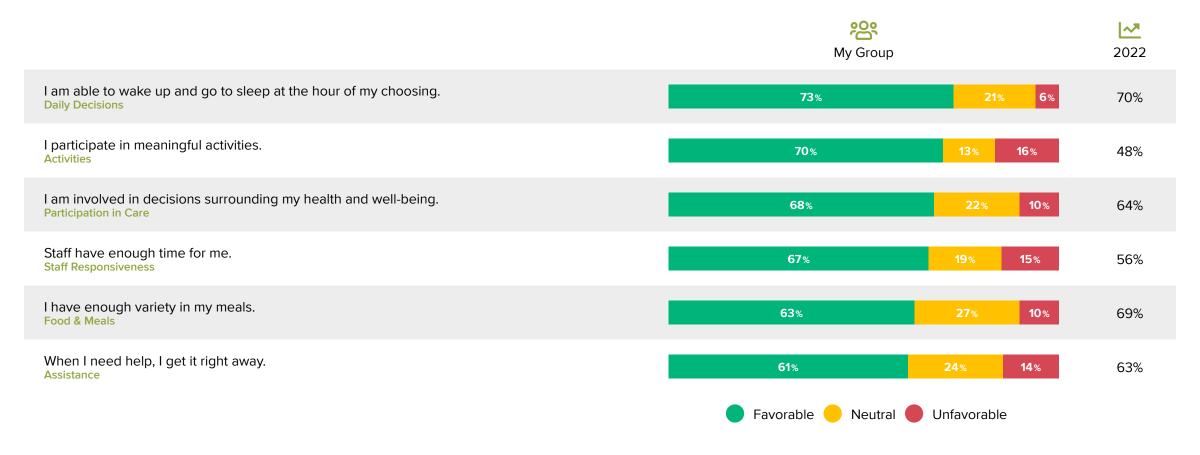

|                        | 200      | 合       |
|------------------------|----------|---------|
| Category Result        | My Group | Overall |
| Safety & Security      | 87%      | 91%     |
| Privacy                | 84%      | 92%     |
| Personal Funds         | 78%      | 66%     |
| Personal Relationships | 74%      | 82%     |
| Staff Responsiveness   | 74%      | 78%     |
| Comfort                | 73%      | 79%     |
| Assistance             | 72%      | 81%     |
| Participation in Care  | 68%      | 78%     |
| Food & Meals           | 65%      | 75%     |
| Activities             | 62%      | 71%     |

|                                   |                                                              | ್ಲಿ      | 쉾       |
|-----------------------------------|--------------------------------------------------------------|----------|---------|
| <b>Bottom 3 Scoring Questions</b> |                                                              | My Group | Overall |
| 1                                 | I have enjoyable things to do in the evenings & on weekends. | 53%      | 68%     |
| 2                                 | I enjoy some of my favourite foods.                          | 58%      | 73%     |
| 3                                 | When I need help, I get it right away.                       | 61%      | 72%     |