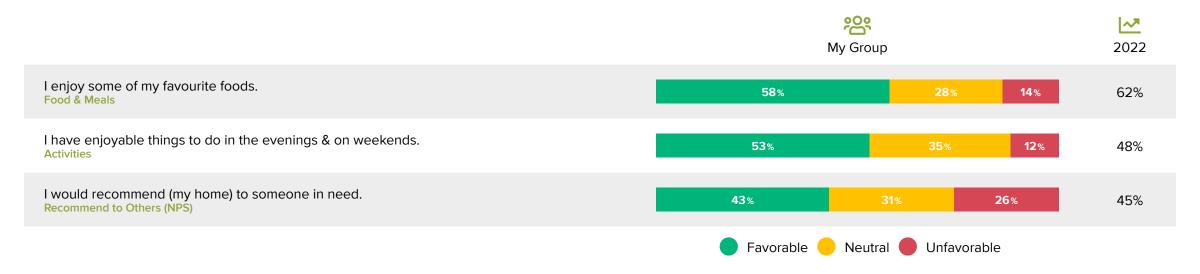

|                                   |                                                              | ್ಲಿ      | 쉾       |
|-----------------------------------|--------------------------------------------------------------|----------|---------|
| <b>Bottom 3 Scoring Questions</b> |                                                              | My Group | Overall |
| 1                                 | I have enjoyable things to do in the evenings & on weekends. | 53%      | 68%     |
| 2                                 | I enjoy some of my favourite foods.                          | 58%      | 73%     |
| 3                                 | When I need help, I get it right away.                       | 61%      | 72%     |