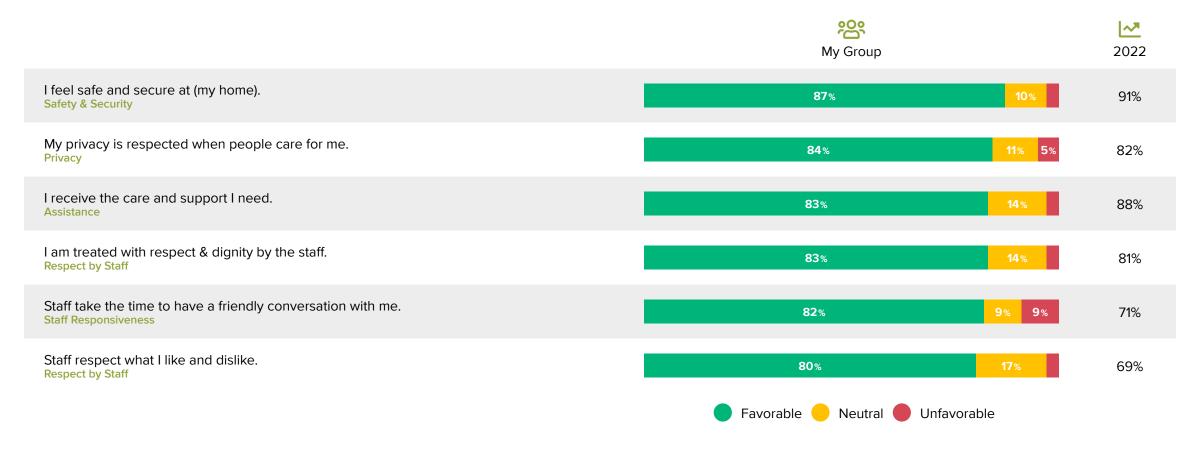

|                         |                                                  | <u></u>  | 쉾       |
|-------------------------|--------------------------------------------------|----------|---------|
| Top 3 Scoring Questions |                                                  | My Group | Overall |
| 1                       | I feel safe and secure at (my home).             | 87%      | 91%     |
| 2                       | My privacy is respected when people care for me. | 84%      | 92%     |
| 3                       | I receive the care and support I need.           | 83%      | 90%     |