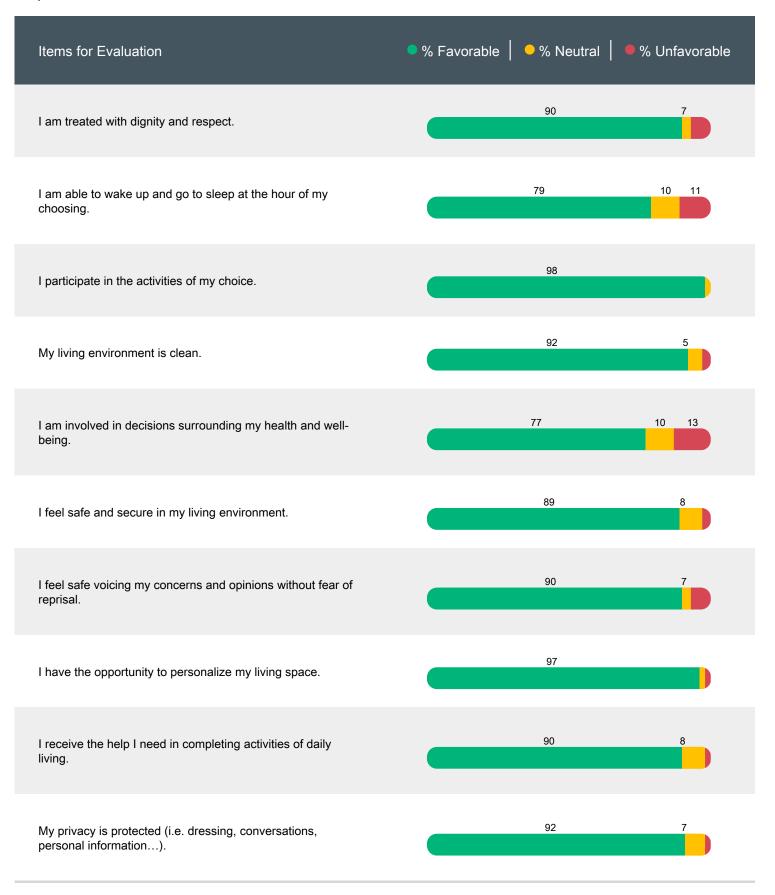

## **Favorability Report by Questions**

Filter: Home Name = Banwell N-size: (61)

Comparison: No



| Items for Evaluation                                                                                | % Favorable   % Neutral   % Unfavorable |
|-----------------------------------------------------------------------------------------------------|-----------------------------------------|
| I receive regular communication from my care team.                                                  | 66 15 20                                |
| I can access my trust account whenever necessary.                                                   | 77 16 7                                 |
| My meal choices are appetizing.                                                                     | 41 20 39                                |
| I participate in physiotherapy whenever possible.